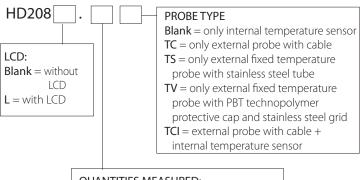

# **Ordering Codes**

#### QUANTITIES MEASURED:

N = temperature

1N = temperature and relative humidity