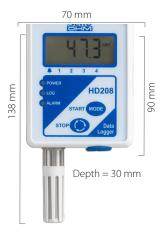

| 1% / year                                                                                              |

#### **TEMPERATURE**

| Sensor              | NTC10kΩ @ 25 °C                                        |
|---------------------|--------------------------------------------------------|
| Measuring range     | -40+105 °C*                                            |
| Resolution          | 0.1 ℃                                                  |
| Accuracy            | $\pm$ 0.3 °C in the range 0+70 °C $\pm$ 0.4 °C outside |
| Long-term stability | 0.1 °C∕year                                            |

<sup>\*</sup> In the case of internal sensor or external fixed probe, the measuring range is limited by the maximum operating temperature of the instrument.

#### **Dimensions**



# External probes with cable



**TP35N1...** Temperature probe with NTC10K $\Omega$  sensor.

**HP3517...** Temperature and relative humidity combined probe.



# **GENERAL SPECIFICATIONS**

| Logging interval  1, 2, 5, 10, 15, 30 s / 1, 2, 5, 10, 15, 30, 60 min  According to the model: Temperature - Mean Kinetic Temperature (MKT) - Relative Humidity - Dew Point - Battery Voltage.  Flash memory with circular management or stop logging when full.  Two alarm thresholds (configurable) for each measured quantity  3.6 V not rechargeable lithium-thionyl chloride internal battery (Li-SOCI2), size AA, 2-pole Molex 5264 connector.  Battery life  2 years typical, with logging interval 30 s  PC connection  Operating conditions  Material  ABS (with added UV filters)  Protection Degree  IP 64  Weigh