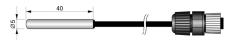

# External probes with cable

**TP35N1...** Temperature probe with NTC10K $\Omega$  sensor.

**HP3517...** Temperature and relative humidity combined probe.

**TP35N1.xx/C** Temperature probe with NTC10KΩ sensor. AISI 316

stainless steel tube. 4-pole M12 connector. Cable

length 3, 5 or 10 m.

HD35AP-CFR21 Advaced software option for FDA 21 CFR part 11

recommendations